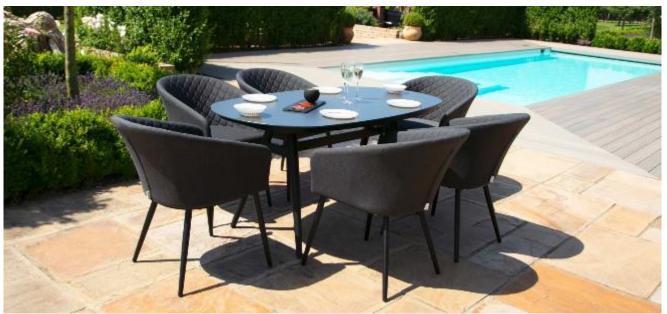

## **IBIZA 6 SEAT OVAL DINING SET**

the **home** department store

www.housingunits.co.uk

## FEATURES

The Ibiza 6 seat oval dining set is a delightful synthesis of versatility, modernity and expressive style. The armchair is designed for maximum comfort, with a playful style to craft the look of your outdoor dining. Trusted by luxury yacht makers for deck furnishings, the fabric fibres are solution-dyed acrylic, allowing the colour to permeate to the very core of the fabric fibres; thereby creating a rich, fade resistant colour that stand the test of time. Made using an advanced high-performance foam that is designed specifically for outdoor cushions and furniture. The porous open-cell structure allows water to drain rapidly and fresh air to circulate freely.

> SET INCLUDES 6 x Ibiza Fabric Chairs 1 x Ibiza Dining Table

DIMENSIONS H81 x W61 x D66 cm H75 x W160 x D99 cm

- Leave outside 365 Days
  - Free Winter Cover

Line drawings for illustration purposes only, we reserve the right to alter dimensions and specifications without prior notice. Sizes Height x Width x Depth. All sizes are approximate and for guidance only.